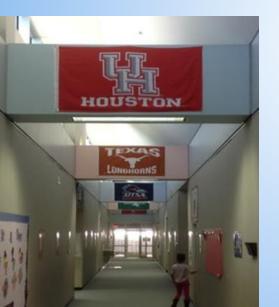

#### **Contact Colleges for Free Stuff**

- Promote College & Career Readiness by displaying college pennants and posters around your school
- Elementary students love to get free "stuff"
- Start by going to various college websites and email admissions. Prepare your email in advance so you can copy & paste your request. Sometimes the website will have a form that you fill out for promotional materials.

## **Contact Colleges for Free Stuff**

- \*
- Ask for posters, pencils, t-shirts, stickers, tote bags, and other trinkets.
- Send thank you emails when representatives contact you back or if you get a super shipment of stuff.
- Solicit help from your committee or paraprofessionals to sort through the trinkets. The goal is to get enough for each student who is participating in career day.
- See Handout 1 for College Pennant & Trinket Email