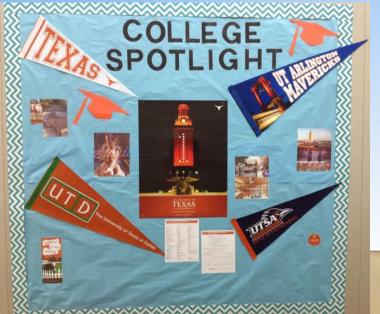

#### **Contact Colleges for Free Stuff**

- Promote College & Career Readiness by displaying college pennants and posters around your school
- Elementary students love to get free "stuff"
- Start by going to various college websites and email admissions. Prepare your email in advance so you can copy & paste your request. Sometimes the website will have a form that you fill out for promotional materials.

## **Contact Colleges for Free Stuff**

- \*
- Ask for posters, pencils, t-shirts, stickers, tote bags, and other trinkets.
- Send thank you emails when representatives contact you back or if you get a super shipment of stuff.
- Solicit help from your committee or paraprofessionals to sort through the trinkets. The goal is to get enough for each student who is participating in career day.
- See Handout 1 for College Pennant & Trinket Email