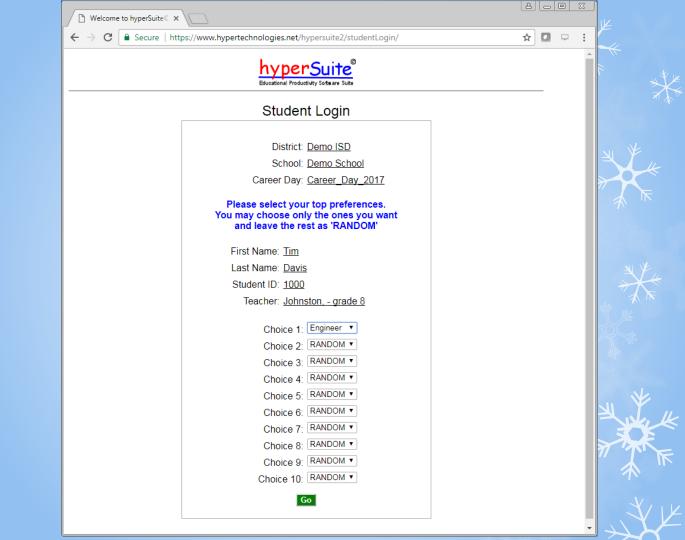

<u>Career_Day_2017</u>                                          |         |
| Please provide student login information<br>to access Career Day options.   |         |
| First Name: Tim                                                             |         |
| Last Name: Davis                                                            |         |
| Student ID: 1000                                                            |         |
| Teacher: Johnston, - grade 8 🔻                                              |         |
| Go                                                                          |         |
|                                                                             |         |
|                                                                             |         |







| Velcome to hyperSuite 2 ×                     |                                                                   |                                                                                                                                                                                                     |                       |                                        |
|-----------------------------------------------|-------------------------------------------------------------------|-----------------------------------------------------------------------------------------------------------------------------------------------------------------------------------------------------|-----------------------|----------------------------------------|
| C Secure https://www.hyperter