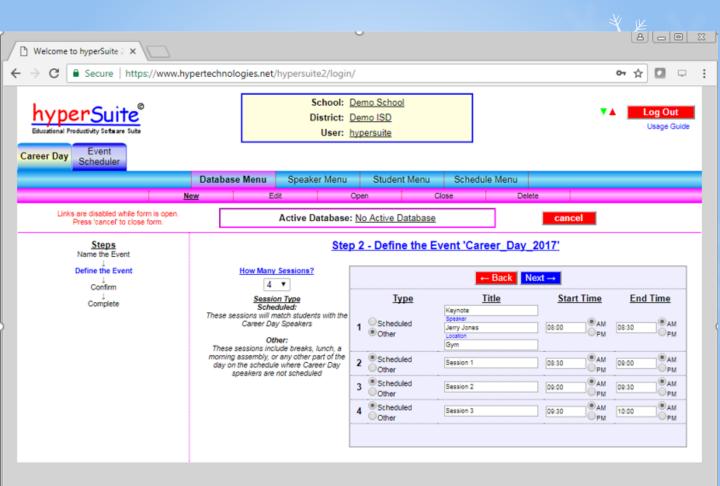

## This workshop covers:

- Importance of College/Career Readiness Activities
- How to Organize a Successful Career Day
- How to Schedule Students into Career Day Sessions
  - Whole Class vs. Student Choice
- OhyperSuite (Career Day Scheduling Software)