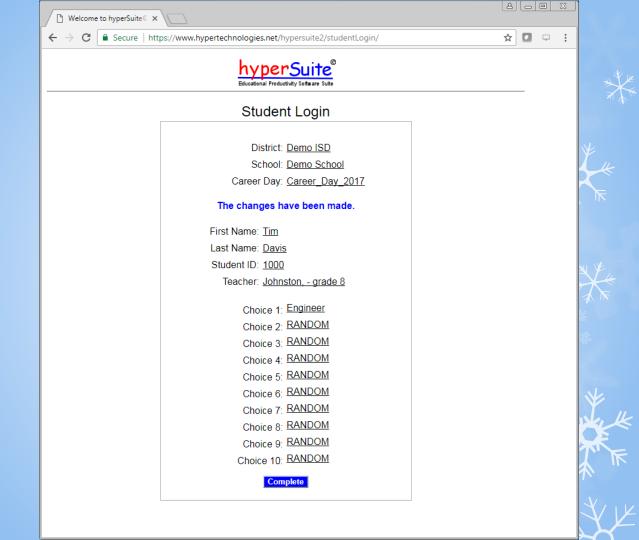

u>Career_Day_2017</u>                                          |         |
| Please provide student login information<br>to access Career Day options.   |         |
| First Name: Tim                                                             |         |
| Last Name: Davis                                                            |         |
| Student ID: 1000                                                            |         |
| Teacher: Johnston, - grade 8 🔻                                              |         |
| Go                                                                          |         |
|                                                                             |         |
|                                                                             |         |







| Velcome to hyperSuite 2 ×                     |                                                                   |                                                                                                                                                                                                     |                       |                                        |
|-----------------------------------------------|-------------------------------------------------------------------|-----------------------------------------------------------------------------------------------------------------------------------------------------------------------------------------------------|-----------------------|----------------------------------------|
| C Secure https://www.hyperter