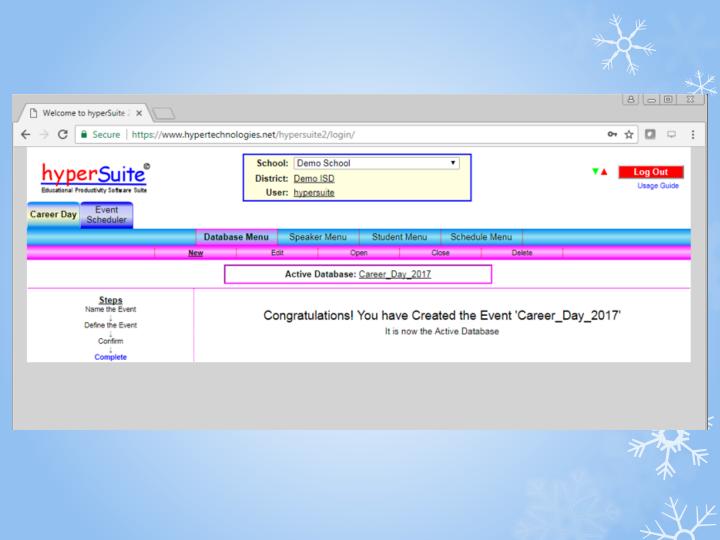

he<br>Career_Day_2017)<br>The Name must be between 4 an<br>Valid characters include letters, n<br>Next →    | d 16 characters      |
|                                                                    |                                                                                                                            |                      |
|                                                                    |                                                                                                                            |                      |
|                                                                    |                                                                                                                            |                      |





XXX



| C Secure https://www.hype                        | ertechnologies.net/                                    | 'hypersuite2/login/                                             |            | 1                            |            | 0             | • ☆ 🖸 🗢               |
|--------------------------------------------------|--------------------------------------------------------|-----------------------------------------------------------------|------------|------------------------------|------------|---------------|-----------------------|
| yperSuite<br>ational Productivity Software Suite |                                                        | ol: Demo School<br>ct: <u>Demo ISD</u><br>er: <u>hypersuite</u> |            | •                            |            | **            | Log