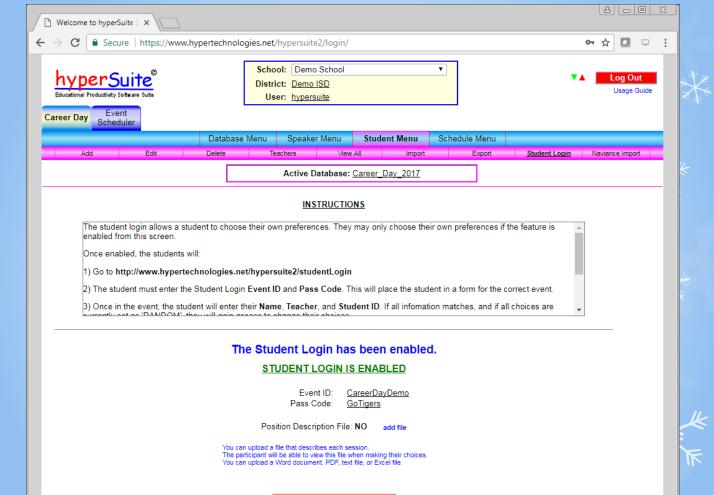

) Go to <b>http://www.hypertecl</b><br>2) The student must enter the S<br>3) Once in the event, the stude | l:<br>h <b>nologies.net</b> /<br>Student Login I<br>nt will enter the | hypersuite2/studentLogin<br>Event ID and Pass Code. T   | may only choose their<br>his will place the studer | nt in a form for the co | prrect event.                 |
|                                                                                                                                                                                                              |                                                                       | STUDENT LOGIN IS<br>Event ID: Care<br>Pass Code: GoT    | eerDayDemo                                         |                         |                               |



Disable Student Login



| Welcome to hyperSuite ×                                                     |         |
|-----------------------------------------------------------------------------|---------|
| ← → C  Secure   https://www.hypertechnologies.net/hypersuite2/studentLogin/ | ☆ 🖸 😐 ᠄ |
| hyperSuite <sup>©</sup><br>Educational Productivity Software Suite          |         |
| Student Login                                                               |         |
| District: Demo ISD                                                          |         |
| School: Demo School                                                         |         |
| Career Day: <u>Career_Day_2017</u>                                          |         |
| Please provide student login information<br>to acce