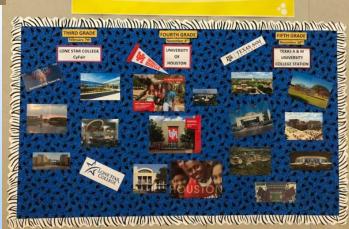

#### **Contact Colleges for Free Stuff**

- Promote College & Career Readiness by displaying college pennants and posters around your school
- Elementary students love to get free "stuff"
- Start by going to various college websites and email admissions. Prepare your email in advance so you can copy & paste your request. Sometimes the website will have a form that you fill out for promotional materials.

## **Contact Colleges for Free Stuff**

- \*
- Ask for posters, pencils, t-shirts, stickers, tote bags, and other trinkets.
- Send thank you emails when representatives contact you back or if you get a super shipment of stuff.
- Solicit help from your committee or paraprofessionals to sort through the trinkets. The goal is to get enough for each student who is participating in career day.
- See Handout 1 for College Pennant & Trinket Email