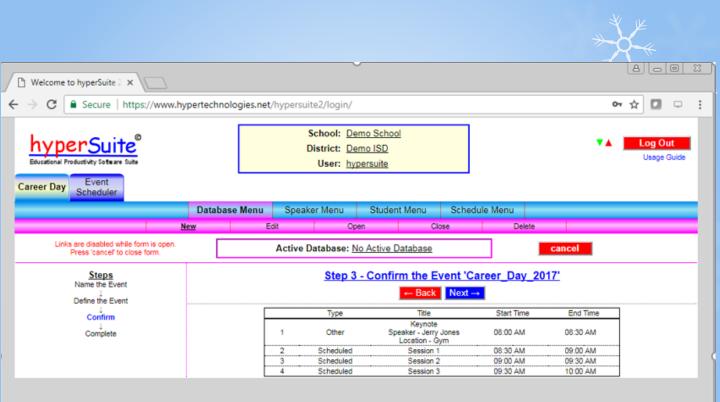

## This workshop covers:

- Importance of College/Career Readiness Activities
- How to Organize a Successful Career Day
- How to Schedule Students into Career Day Sessions
  - Whole Class vs. Student Choice
- OhyperSuite (Career Day Scheduling Software)