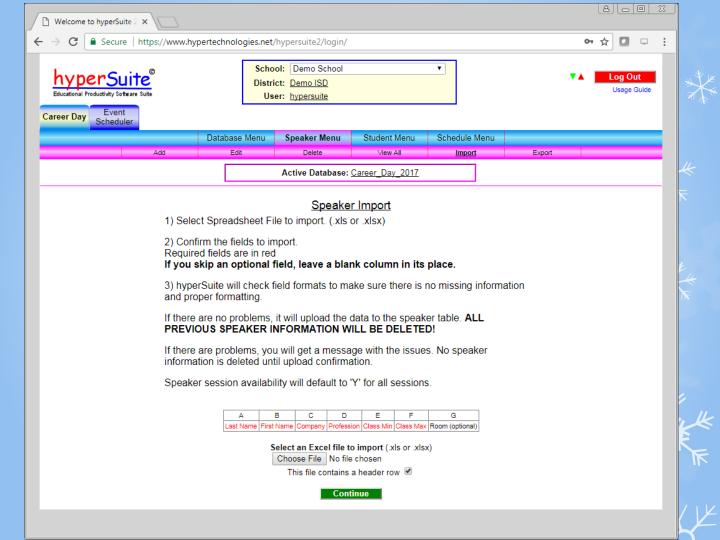

| Engineer                                               |                                                                 | Session 1  | 08:30:00 AM -<br>09:00:00 AM | ۲          | 0             |                       |
| profess                                          | multiple speakers have<br>ion, spell it exactly the se | ame way,                                                        | Session 2  | 09:00:00 AM -<br>09:30:00 AM | ۲          | 0             |                       |
| Class L                                          | imit min:10 ma<br>100                                  |                                                                 | Session 3  | 09:30:00 AM -<br>10:00:00 AM | ۲          | 0             |                       |







| 🕒 Welcome to hyperSuite 2 🗙                                         |                   |                                                |                                 |              |                    |               | 8.00 %                 |
|---------------------------------------------------------------------|-------------------|------------------------------------------------|---------------------------------|--------------|--------------------|---------------|------------------------|
| ← → C                                                               | /www.hypertechnol | logies.net/hypersuite                          | 2/login/                        |              |                    |               | ማ 🛧 🚺 🖵 🗄              |
| hyperSuite<br>Educational Productivity S