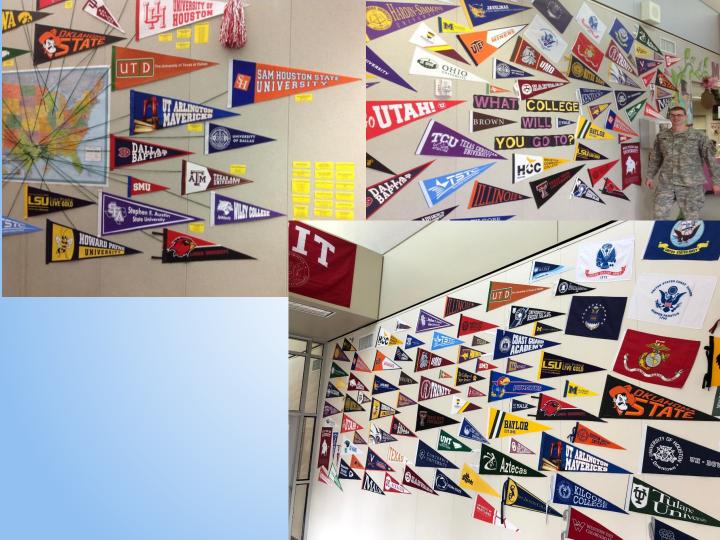

#### **Contact Colleges for Free Stuff**

- Promote College & Career Readiness by displaying college pennants and posters around your school
- Elementary students love to get free "stuff"
- Start by going to various college websites and email admissions. Prepare your email in advance so you can copy & paste your request. Sometimes the website will have a form that you fill out for promotional materials.

## **Contact Colleges for Free Stuff**

- \*
- Ask for posters, pencils, t-shirts, stickers, tote bags, and other trinkets.
- Send thank you emails when representatives contact you back or if you get a super shipment of stuff.
- Solicit help from your committee or paraprofessionals to sort through the trinkets. The goal is to get enough for each student who is participating in career day.
- See Handout 1 for College Pennant & Trinket Email